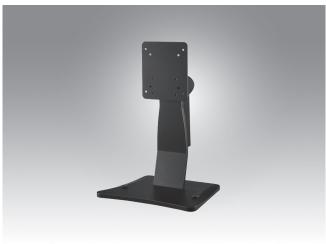

### **Features**

- Includes VESA standards:75 x 75 mm and/or 100 x 100 mm hole pattern bracket
- Texture of material aluminum
- Modern appearance
- Max. Load-bearing: 10 kg

RoHS COMPLIANT 2002/95/EC

## Introduction

The PPC-STAND fits all 6"-21.5" PPC products, and is designed using aluminium alloy and plastic materials. After many thousands of torque tests, this stand ensure that PPCs products won't change their position.

## **Specifications**

• Net weight 7.5 KG

**Dimensions** 259 x 190 x 354/283 mm

• Max. Load-bearing 10kg