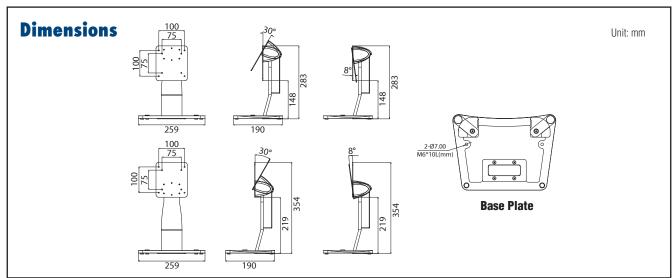

## **Specifications**

• Net weight 7.5 KG

**Dimensions** 259 x 190 x 354/283 mm

• Max. Load-bearing 10kg