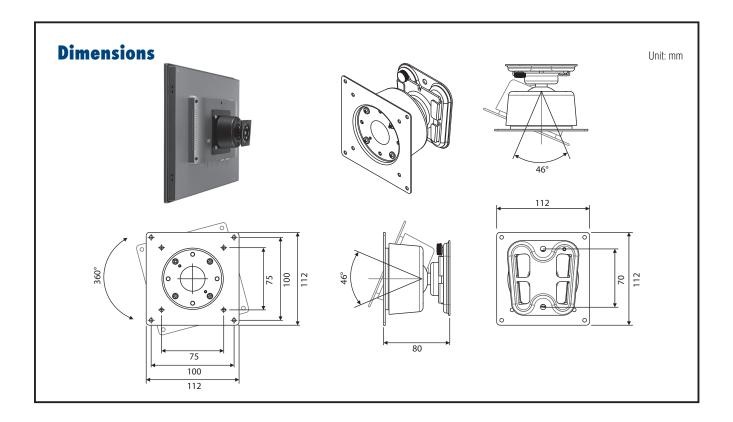

#### **Features**

- Includes VESA standards:75 x 75 mm and 100 x 100 mm hole pattern bracket
- Panel adjustable: 360°
- Panel up & down adjustable: 46°
- Panel left & right swivel : 46°
- Max. Load-bearing: 15 Kg

## **Specifications**

- Net weight
- 0.52kg wall 80 mm
- Distance from wall 80 mi
  Max. Load-bearing 15kg