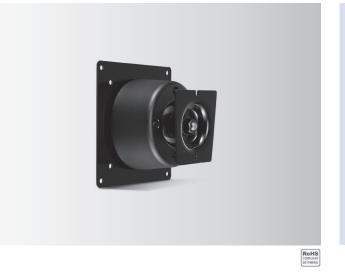

# Wall Mount Kit For All PPC Models

## Introduction

The PPC-174T-WL-MTE fits all 6" ~ 21.5" PPC products, and is designed using metals. After many thousands of torque tests, this stand ensure that PPCs products won't change their position.